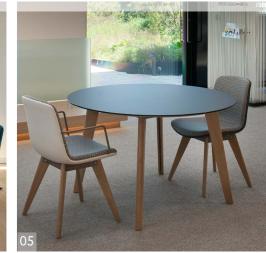

## CUOO

Personal desks are increasingly being superseded by 'light touch' communal furniture offering greater flexibility and a smaller overall footprint. With collaborative team tables playing a key role in today's Smartworking® environments, the expansion of the popular Cubb range of chairs and tables into this area was a natural progression.

The laid-back, informal attitude that originally made **Cubb Tables** so popular translates perfectly into team tabling at both work and café height. These tables are easy to customize, offering a choice of timber stains, metal finishes and work surfaces.

Each height of table offers a different way to work and interact with others in the collaborative workspace, and can be configured for four, six or twelve people. This brings a refreshing vitality and flexibility to team environments.