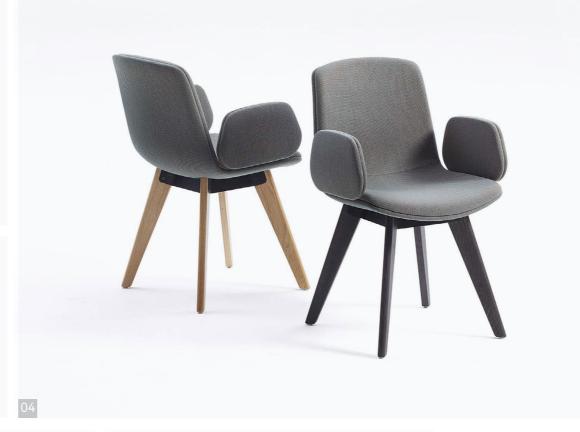

Cubb Seating is a concise range of contemporary chairs and stools designed to work within these dynamic environments and has an expansive range of typologies designed to meet the diverse specification requirements demanded of these new work and leisure settings.

The chair is mounted on a choice of four bases. The ergonomically dimensioned and fully upholstered shell features a gently curved s-shape, which offers integrated lumbar support.

A choice of two arm configurations, a thin metal bar and an upholstered arm side pad are also available, together with a choice of upholstery options, which include a piping detail and two tone seats.