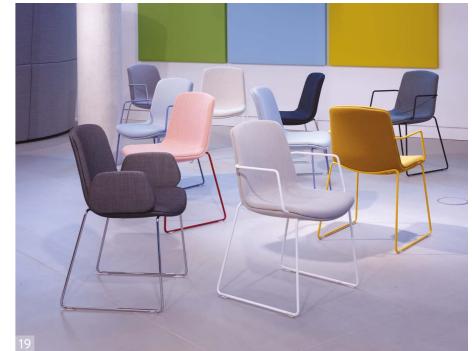

Cubb Seating is a concise range of contemporary chairs and stools designed to work within these dynamic environments and has an expansive range of typologies designed to meet the diverse specification requirements demanded of these new work and leisure settings.

The chair is mounted on a choice of four bases. The ergonomically dimensioned and fully upholstered shell features a gently curved s-shape, which offers integrated lumbar support.

A choice of two arm configurations, a thin metal bar and an upholstered arm side pad are also available, together with a choice of upholstery options, which include a piping detail and two tone seats.

08. CUBB-06

09. CUBB-09

16. CUBB-14

18. CUBB-13

14. CUBB-02 & CUBB-15

19. CUBB-08 & CUBB-09

email. us.support@orangebox.com