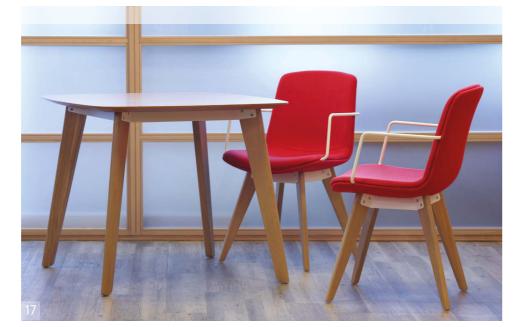

The chair is mounted on a choice of four bases. The ergonomically dimensioned and fully upholstered shell features a gently curved s-shape, which offers integrated lumbar support.

A choice of two arm configurations, a thin metal bar and an upholstered arm side pad are also available, together with a choice of upholstery options, which include a piping detail and two tone seats.