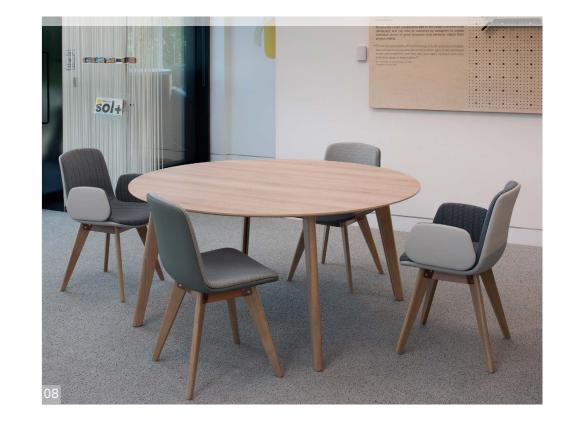

## CUOO

Personal desks are increasingly being superseded by 'light touch' communal furniture offering greater flexibility and a smaller overall footprint. With collaborative team tables playing a key role in today's Smartworking® environments, the expansion of the popular Cubb range of chairs and tables into this area was a natural progression.

The laid-back, informal attitude that originally made **Cubb Tables** so popular translates perfectly into team tabling at both work and café height. These tables are easy to customize, offering a choice of timber stains, metal finishes and work surfaces.

Each height of table offers a different way to work and interact with others in the collaborative workspace, and can be configured for four, six or twelve people. This brings a refreshing vitality and flexibility to team environments.