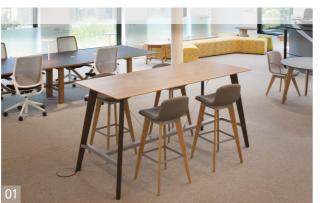

## CUOO

Personal desks are increasingly being superseded by 'light touch' communal furniture offering greater flexibility and a smaller overall footprint. With collaborative team tables playing a key role in today's Smartworking® environments, the expansion of the popular Cubb range of chairs and tables into this area was a natural progression.

The laid-back, informal attitude that originally made **Cubb Tables** so popular translates perfectly into team tabling at both work and café height. These tables are easy to customize, offering a choice of timber stains, metal finishes and work surfaces.

Each height of table offers a different way to work and interact with others in the collaborative workspace, and can be configured for four, six or twelve people. This brings a refreshing vitality and flexibility to team environments.