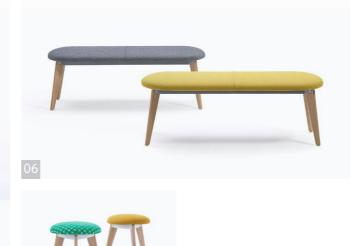

## CUOO

Personal desks are increasingly being superseded by 'light touch' communal furniture offering greater flexibility and a smaller overall footprint. With collaborative team tables playing a key role in today's Smartworking® environments, the expansion of the popular Cubb range of chairs and tables into this area was a natural progression.

The laid-back, informal attitude that originally made **Cubb Tables** so popular translates perfectly into team tabling at both work and café height. These tables are easy to customize, offering a choice of timber stains, metal finishes and work surfaces.