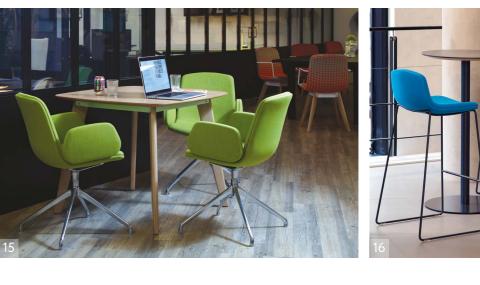

02. CUBB-13 & CUBB-14

05. CUBB-07 & CUBB-09

06. CUBB-19

As our work becomes more mobile, so the places where we work and socialize become more diverse.

The office/the hotel/ the airport lounge/the co-working space/ the university campus the train station increasingly merge and at times it's difficult to tell them apart.

Cubb Seating is a concise range of contemporary chairs and stools designed to work within these dynamic environments and has an expansive range of typologies designed to meet the diverse specification requirements demanded of these new work and leisure settings.