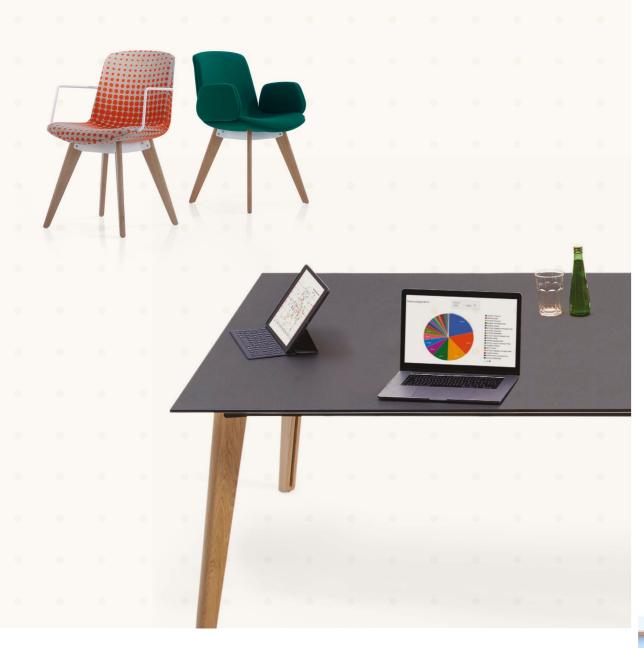

## CUOO

Personal desks are increasingly being superseded by 'light touch' communal furniture offering greater flexibility and a smaller overall footprint. With collaborative team tables playing a key role in today's Smartworking® environments, the expansion of the popular Cubb range of chairs and tables into this area was a natural progression.

The laid-back, informal attitude that originally made **Cubb Tables** so popular translates perfectly into team tabling at both work and café height. These tables are easy to customize, offering a choice of timber stains, metal finishes and work surfaces.

Each height of table offers a different way to work and interact with others in the collaborative workspace, and can be configured for four, six or twelve people. This brings a refreshing vitality and flexibility to team environments.