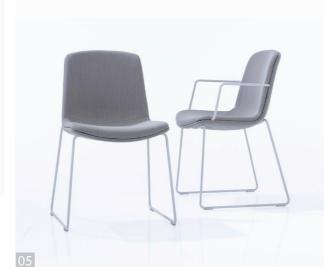

Cubb Seating is a concise range of contemporary chairs and stools designed to work within these dynamic environments and has an expansive range of typologies designed to meet the diverse specification requirements demanded of these new work and leisure settings.

The chair is mounted on a choice of four bases. The ergonomically dimensioned and fully upholstered shell features a gently curved s-shape, which offers integrated lumbar support.

A choice of two arm configurations, a thin metal bar and an upholstered arm side pad are also available, together with a choice of upholstery options, which include a piping detail and two tone seats.