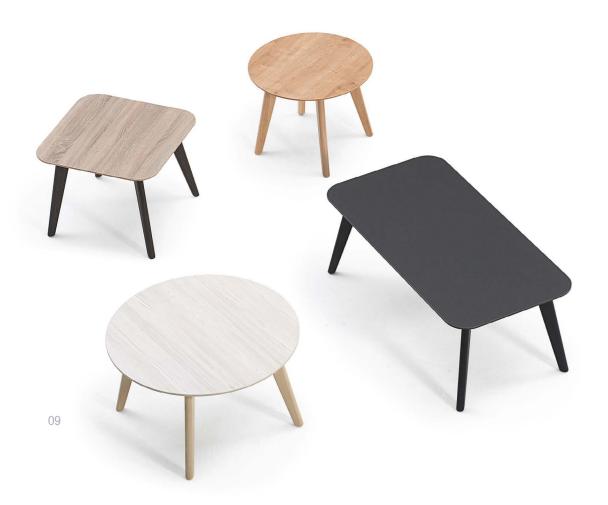

## Occasional Tables

| ø 31″     |  |
|-----------|--|
| 24" × 47" |  |
| 24" x 24" |  |

39" x 94"

different shapes and sizes.

- 01. CUBB-RCP-02 Project table.
  02. CUBB-RCP-02 Project table.
  03. CUBB-RCP-03 Project table.
  04. CUBB-RCM-05 Project table.
  05. CUBB-RDM-01 Round table.
  06. CUBB-RCM-05 Small Rectangular table.
  07. CUBB-RCP-02 Project table.
  08. CUBB-RDM-04 Round table.
  09. CUBB-RDO-01, RDO-02, RCO-01 & SQO-01
- 10. CUBB-RCM-06 Large Rectangular table