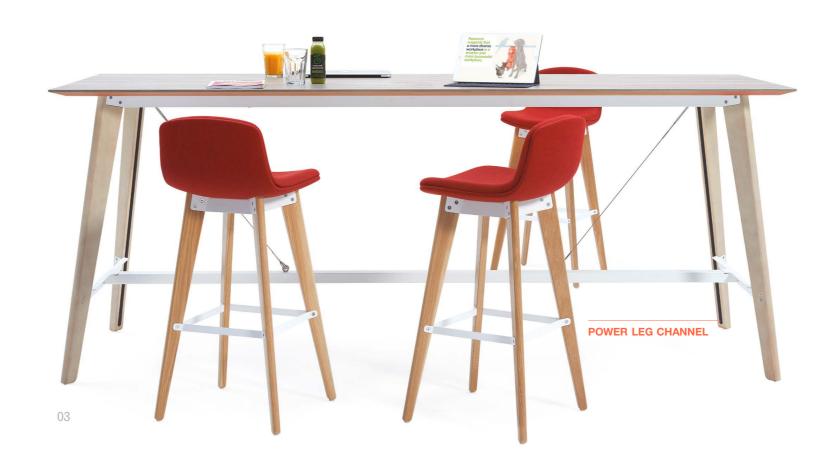

## CUOO

Personal desks are increasingly being superseded by 'light touch' communal furniture offering greater flexibility and a smaller overall footprint. With collaborative team tables playing a key role in today's Smartworking® environments, the expansion of the popular Cubb range of chairs and tables into this area was a natural progression.

The laid-back, informal attitude that originally made **Cubb Tables** so popular translates perfectly into team tabling at both work and café height. These tables are easy to customize, offering a choice of timber stains, metal finishes and work surfaces.

Each height of table offers a different way to work and interact with others in the collaborative workspace, and can be configured for four, six or twelve people. This brings a refreshing vitality and flexibility to team environments.