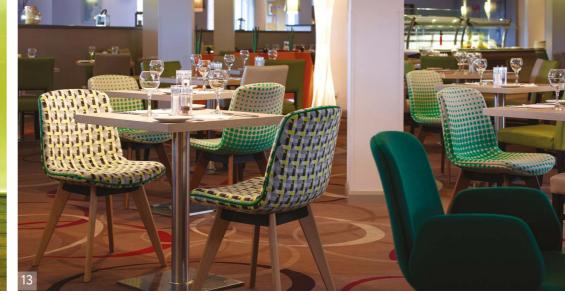

## CUOO

Personal desks are increasingly being superseded by 'light touch' communal furniture offering greater flexibility and a smaller overall footprint. With collaborative team tables playing a key role in today's Smartworking® environments, the expansion of the popular Cubb range of chairs and tables into this area was a natural progression.

The laid-back, informal attitude that originally made **Cubb Tables** so popular translates perfectly into team tabling at both work and café height. These tables are easy to customize, offering a choice of timber stains, metal finishes and work surfaces.

Each height of table offers a different way to work and interact with others in the collaborative workspace, and can be configured for four, six or twelve people. This brings a refreshing vitality and flexibility to team environments.