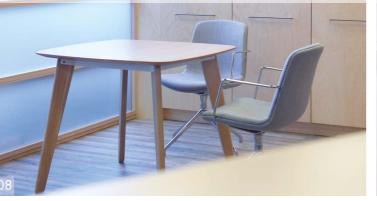

Cubb Seating is a concise range of contemporary chairs and stools designed to work within these dynamic environments and has an expansive range of typologies designed to meet the diverse specification requirements demanded of these new work and leisure settings.

The chair is mounted on a choice of four bases. The ergonomically dimensioned and fully upholstered shell features a gently curved s-shape, which offers integrated lumbar support.

A choice of two arm configurations, a thin metal bar and an upholstered arm side pad are also available, together with a choice of upholstery options, which include a piping detail and two tone seats.