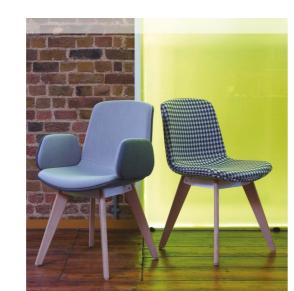

Cubb Seating is a concise range of contemporary chairs and stools designed to work within these dynamic environments and has an expansive range of typologies designed to meet the diverse specification requirements demanded of these new work and leisure settings.

The chair is mounted on a choice of four bases. The ergonomically dimensioned and fully upholstered shell features a gently curved s-shape, which offers integrated lumbar support.

A choice of two arm configurations, a thin metal bar and an upholstered arm side pad are also available, together with a choice of upholstery options, which include a piping detail and two tone seats.