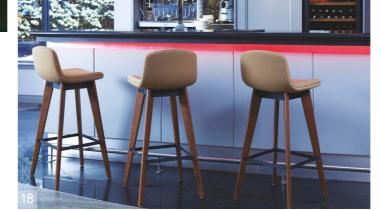

Cubb Seating is a concise range of contemporary chairs and stools designed to work within these dynamic environments and has an expansive range of typologies designed to meet the diverse specification requirements demanded of these new work and leisure settings.

The chair is mounted on a choice of four bases. The ergonomically dimensioned and fully upholstered shell features a gently curved s-shape, which offers integrated lumbar support.

A choice of two arm configurations, a thin metal bar and an upholstered arm side pad are also available, together with a choice of upholstery options, which include a piping detail and two tone seats.

08. CUBB-06

09. CUBB-09

16. CUBB-14

18. CUBB-13

14. CUBB-02 & CUBB-15

19. CUBB-08 & CUBB-09

email. us.support@orangebox.com