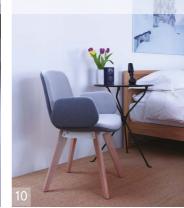

Cubb Seating is a concise range of contemporary chairs and stools designed to work within these dynamic environments and has an expansive range of typologies designed to meet the diverse specification requirements demanded of these new work and leisure settings.

The chair is mounted on a choice of four bases. The ergonomically dimensioned and fully upholstered shell features a gently curved s-shape, which offers integrated lumbar support.

A choice of two arm configurations, a thin metal bar and an upholstered arm side pad are also available, together with a choice of upholstery options, which include a piping detail and two tone seats.