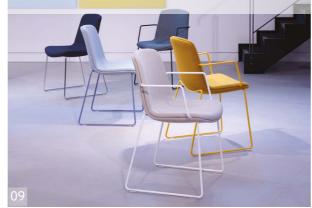

02. CUBB-13 & CUBB-14

05. CUBB-07 & CUBB-09

06. CUBB-19

As our work becomes more mobile, so the places where we work and socialize become more diverse.

The office/the hotel/ the airport lounge/the co-working space/ the university campus the train station increasingly merge and at times it's difficult to tell them apart.

Cubb Seating is a concise range of contemporary chairs and stools designed to work within these dynamic environments and has an expansive range of typologies designed to meet the diverse specification requirements demanded of these new work and leisure settings.

The chair is mounted on a choice of four bases. The ergonomically dimensioned and fully upholstered shell features a gently curved s-shape, which offers integrated lumbar support.

A choice of two arm configurations, a thin metal bar and an upholstered arm side pad are also available, together with a choice of upholstery options, which include a piping detail and two tone seats.

08. CUBB-06

09. CUBB-09

16. CUBB-14

18. CUBB-13

14. CUBB-02 & CUBB-15

19. CUBB-08 & CUBB-09

email. us.support@orangebox.com