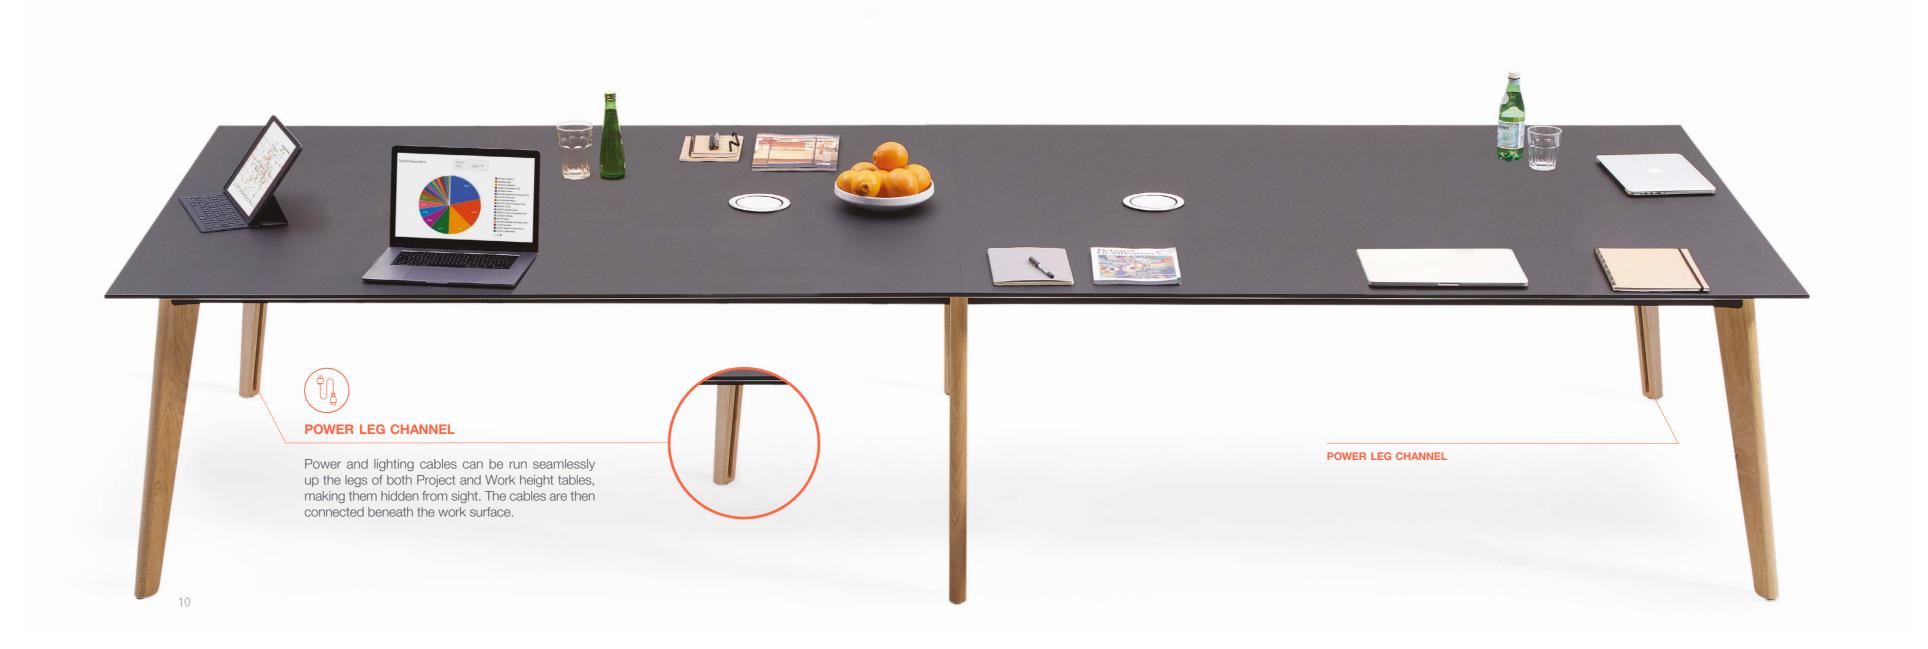

The laid-back, informal attitude that originally made **Cubb Tables** so popular translates perfectly into team tabling at both work and café height. These tables are easy to customize, offering a choice of timber stains, metal finishes and work surfaces.

Each height of table offers a different way to work and interact with others in the collaborative workspace, and can be configured for four, six or twelve people. This brings a refreshing vitality and flexibility to team environments.