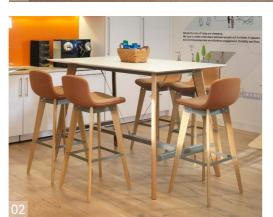

## CUOO

Personal desks are increasingly being superseded by 'light touch' communal furniture offering greater flexibility and a smaller overall footprint. With collaborative team tables playing a key role in today's Smartworking® environments, the expansion of the popular Cubb range of chairs and tables into this area was a natural progression.

The laid-back, informal attitude that originally made **Cubb Tables** so popular translates perfectly into team tabling at both work and café height. These tables are easy to customize, offering a choice of timber stains, metal finishes and work surfaces.

Each height of table offers a different way to work and interact with others in the collaborative workspace, and can be configured for four, six or twelve people. This brings a refreshing vitality and flexibility to team environments.