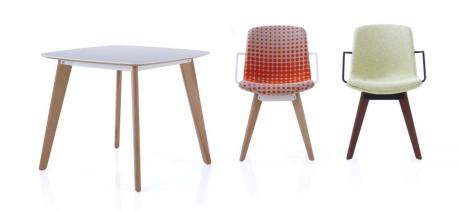

## CUOO

Personal desks are increasingly being superseded by 'light touch' communal furniture offering greater flexibility and a smaller overall footprint. With collaborative team tables playing a key role in today's Smartworking® environments, the expansion of the popular Cubb range of chairs and tables into this area was a natural progression.

The laid-back, informal attitude that originally made **Cubb Tables** so popular translates perfectly into team tabling at both work and café height. These tables are easy to customize, offering a choice of timber stains, metal finishes and work surfaces.

Each height of table offers a different way to work and interact with others in the collaborative workspace, and can be configured for four, six or twelve people. This brings a refreshing vitality and flexibility to team environments.

- 01. CUBB-RCP-02 Project table.
  02. CUBB-RCP-02 Project table.
  03. CUBB-RCP-03 Project table.
  04. CUBB-RCM-05 Project table.
  05. CUBB-RDM-01 Round table.
  06. CUBB-RCM-05 Small Rectangular table.
  07. CUBB-RCP-02 Project table.
  08. CUBB-RDM-04 Round table.
  09. CUBB-RDO-01, RDO-02, RCO-01 & SQO-01
- 10. CUBB-RCM-06 Large Rectangular table