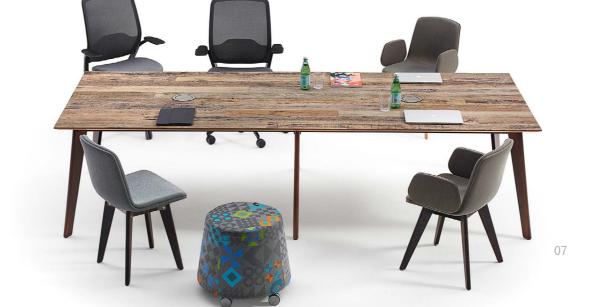

## CUOO

Personal desks are increasingly being superseded by 'light touch' communal furniture offering greater flexibility and a smaller overall footprint. With collaborative team tables playing a key role in today's Smartworking® environments, the expansion of the popular Cubb range of chairs and tables into this area was a natural progression.

The laid-back, informal attitude that originally made **Cubb Tables** so popular translates perfectly into team tabling at both work and café height. These tables are easy to customize, offering a choice of timber stains, metal finishes and work surfaces.

Each height of table offers a different way to work and interact with others in the collaborative workspace, and can be configured for four, six or twelve people. This brings a refreshing vitality and flexibility to team environments.